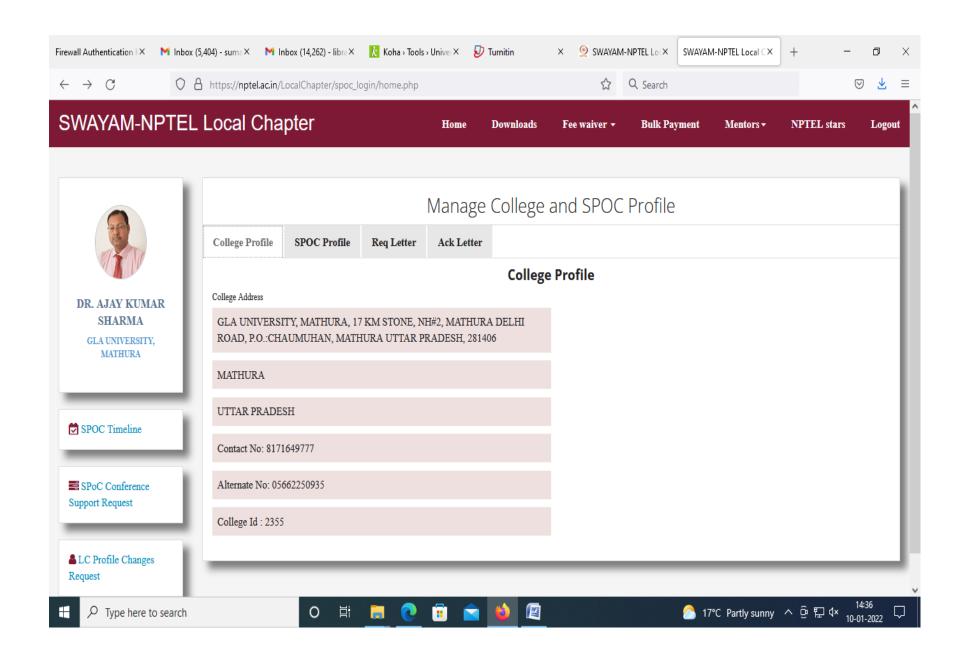

Name of SPOC: DR. AJAY KUMAR SHARMA Designation: ASSISTANT LIBRARIAN Department: CENTRAL LIBRARY Contact No(s): 9411904936

E-mail id: librarian@gla.ac.in

We wish to inform you that all future correspondence related to NPTEL contents and online courses will be made to the afore-mentioned SPOC. He/she will be routinely updated with all the latest NPTEL initiatives which then may be circulated among the students.